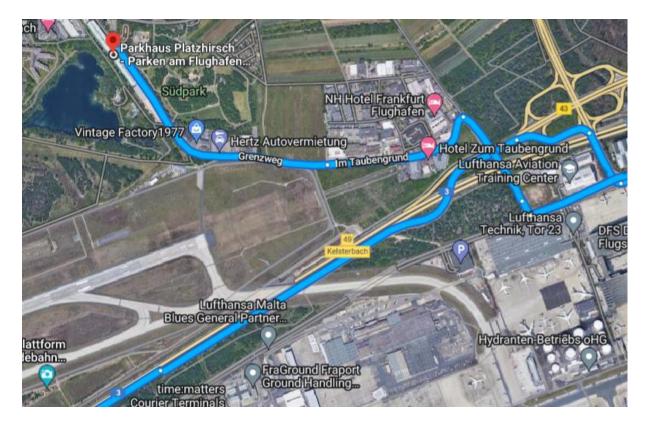

Dear customers,

please note that from 22.01.2024, access to the Platzhirsch Parkhaus will only be possible via Im Taubengrund and Grenzweg due to construction work in Kelsterbach. The construction work is expected to last until the end of April 2024.

You can get here as follows:

**Coming from the A3** in direction of Cologne, follow the signs for the A3 towards Köln/Wiesbaden/F. Kreuz/Flughafen. Then use one of the 2 lanes on the right to follow the signs for B43 towards Frankfurt Airport.

Then take the Hugo-Ecker-Ring and turn into Taubengrund.

**Coming from the A3** in direction of Würzburg, take exit 49-Kelsterbach onto the B43 in the direction of Kelsterbach/Frankfurt/F-Höchst/Flughafen Cargo Center/Köln/Flughafen Frankfurt. Then keep right and follow the signs for Flughafen/Cargo Center/Tor 2-31.

Then turn right twice at Airport Ring and drive into Taubengrund.