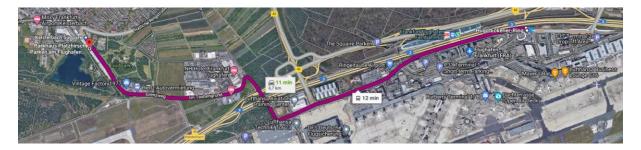

Dear customers,

please note that from 22.01.2024, access to the Platzhirsch Parkhaus will only be possible via Im Taubengrund and Grenzweg due to construction work in Kelsterbach. The construction work is expected to last until the end of April 2024.

You can get here as follows:

**Coming from the A3** in direction of Cologne, follow the signs for the A3 towards Köln/Wiesbaden/F. Kreuz/Flughafen. Then use one of the 2 lanes on the right to follow the signs for B43 towards Frankfurt Airport.

Then take the Hugo-Ecker-Ring and turn into Taubengrund.

**Coming from the A3** in direction of Würzburg, take exit 49-Kelsterbach onto the B43 in the direction of Kelsterbach/Frankfurt/F-Höchst/Flughafen Cargo Center/Köln/Flughafen Frankfurt. Then keep right and follow the signs for Flughafen/Cargo Center/Tor 2-31.

Then turn right twice at Airport Ring and drive into Taubengrund.